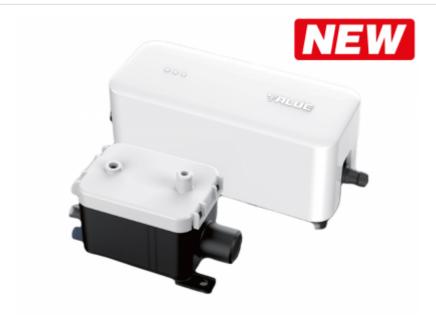

## Condensate pump S1 (available soon)

## Condensate pump S1

- Ultra quiet: only 19 dB
- Mini design
- Electrode water level sensor
- Built-in tank filter

## Condensate pump S1 (available soon)

| Noise               | 19 dB                  |
|---------------------|------------------------|
| Voltage             | 100 - 240V / 50 - 60Hz |
| Discharge head max  | 10 m                   |
| Flow rate           | 24 l/min               |
| Tank capacity       | 50 ml                  |
| Unit output max     | 9 kW                   |
| Ambient temperature | 0°C - 50°C             |