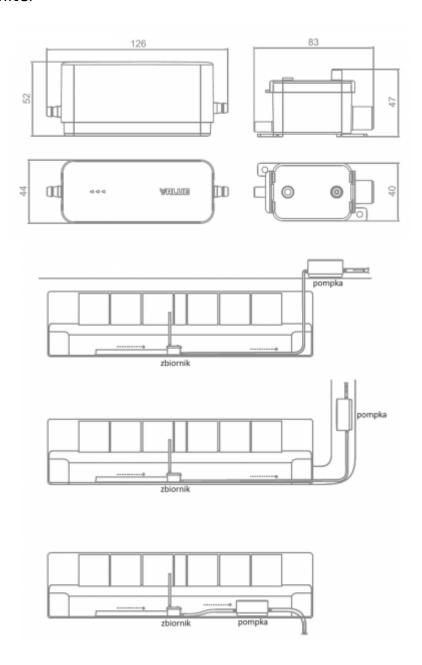

## Condensate pump S1 (available soon)

| Noise               | 19 dB                  |
|---------------------|------------------------|
| Voltage             | 100 - 240V / 50 - 60Hz |
| Discharge head max  | 10 m                   |
| Flow rate           | 24 l/min               |
| Tank capacity       | 50 ml                  |
| Unit output max     | 9 kW                   |
| Ambient temperature | 0°C - 50°C             |